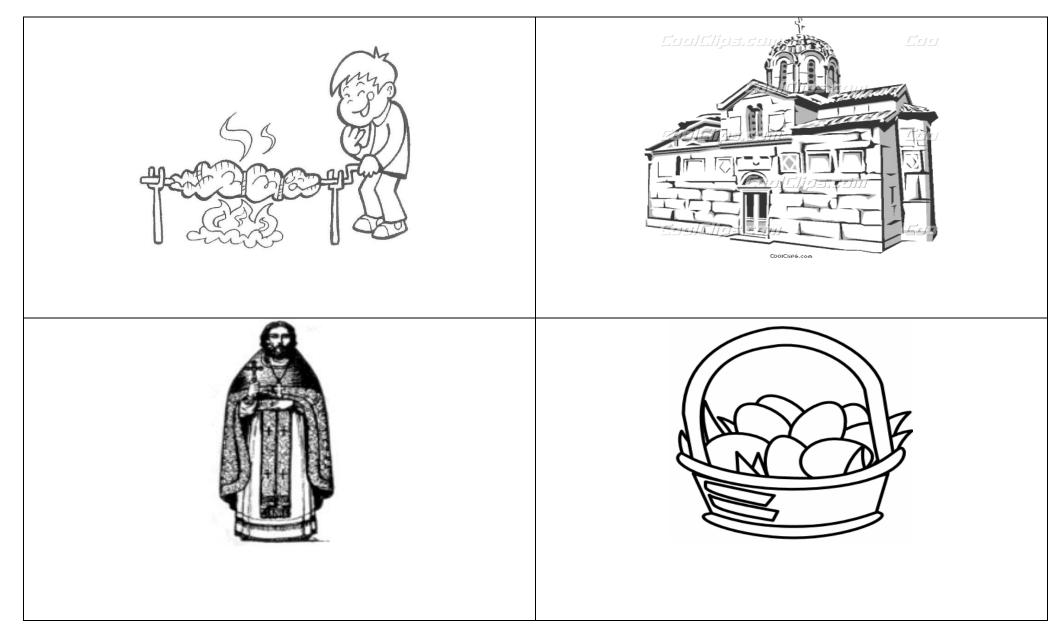

## **Junior Primary Level A**

**Μάθημα 10 / Lesson 10** 

| Vocabulary                                 | Cultural Studies                                                                                                                                             | Homework<br>Εργασία για το σπίτι                                                  |  |
|--------------------------------------------|--------------------------------------------------------------------------------------------------------------------------------------------------------------|-----------------------------------------------------------------------------------|--|
| Λεξιλόγιο                                  | Πολιτιστικές Σπουδές                                                                                                                                         |                                                                                   |  |
| Το Πάσχα                                   | Greek Easter.                                                                                                                                                | Reading: Practise reading the booklet Καλό Πάσχα! with your                       |  |
| Today we will read the booklet <b>Καλό</b> | Easter is by far the biggest celebration on the Greek                                                                                                        | parents.                                                                          |  |
| Πάσχα!                                     | Calendar. Traditionally on Easter Thursday the                                                                                                               |                                                                                   |  |
| Learn what these words mean:               | κουλουράκια (Easter biscuits), τσουρέκια (Easter sweet bread) and red eggs are made. On Good Friday the Epitaphio (Christ's tomb) is decorated with flowers. | <b>Writing:</b> Copy out 2 pages of the booklet in your Αντιγραφή exercise books. |  |
| τα κόκκινα αυγά = the red eggs             | Christ is taken down off the cross and placed on the                                                                                                         |                                                                                   |  |
| η εκκλησία = the church                    | Epitaphio. On Friday evening we carry the Epitaphio                                                                                                          | <b>Spelling:</b> Try and learn to say and                                         |  |
| o παπάς = the priest                       | around the block. On Easter Saturday we attend church                                                                                                        | write:                                                                            |  |
| το αρνί = the lamb                         | at midnight to sing Χριστός Ανέστη and celebrate                                                                                                             |                                                                                   |  |
| Καλό Πάσχα = Good Easter                   | Christ's resurrection. Upon our return from church we eat μαγειρίτσα (Easter Soup) and crack our red eggs. On                                                | Αυτά είναι το κόκκινα αυγά.                                                       |  |
| Write these words under their              | Easter Sunday we continue our celebrations by roasting                                                                                                       | Practise writing it out. Then get                                                 |  |
| corresponding images on the other side     | lamb on the spit and spending the day with relatives and                                                                                                     | mum or dad to test you.                                                           |  |
| of this sheet. Colour in the images.       | friends.                                                                                                                                                     |                                                                                   |  |